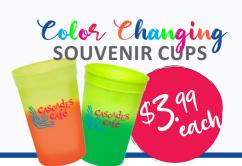

#### **Caribbean Breeze**

A Thirst Quenching Blend of Orange, Pineapple & Cranberry Juices, Grenadine & Sprite Over Ice 8

Color Changing
SOUVENIR CUPS

Please know a 20% gratuity will be automatically added to all checks.